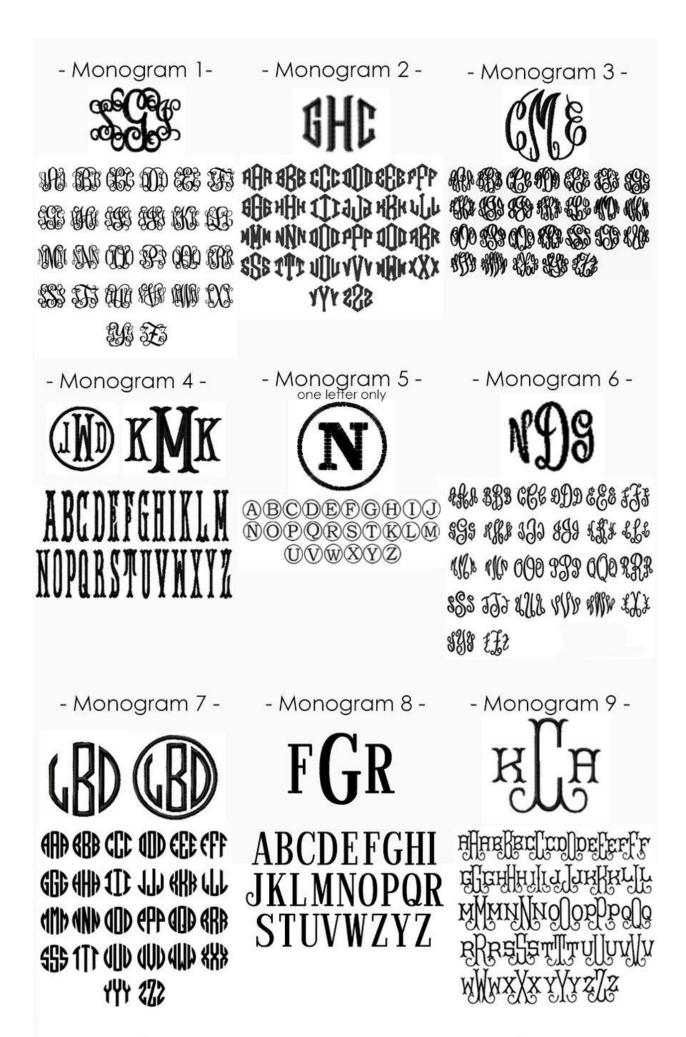

#### Name or Initials to be Monogrammed

Please put letters in order from right to left. If you would like the center letter bigger, please denote that.

Capitalization

□ Upper/Lower Case

all lowercase

□ ALL UPPERCASE

Font or Monogram Number See below for font samples.